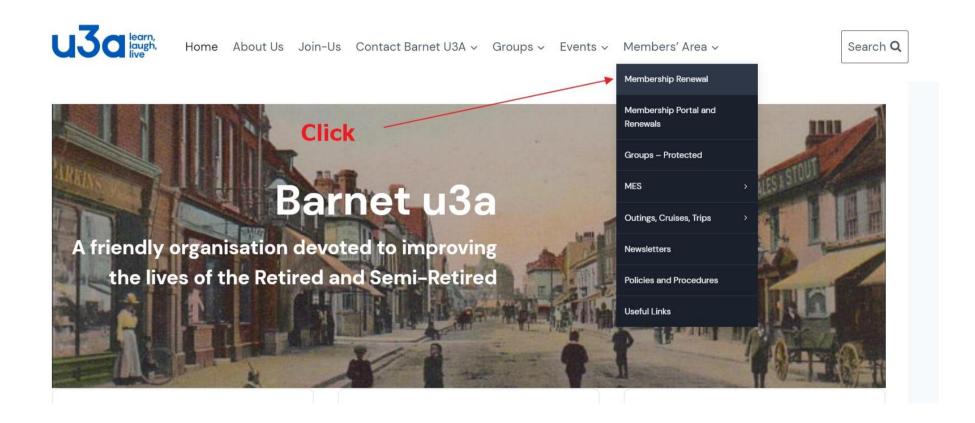

# Barnet U3A

**Membership Renewal** 

**Online Payment 2022** 

#### The Barnet U3A Members' Portal

You access the Portal via the Barnet U3A Website

(https://www.barnetu3a.org.uk/members-area/portal)

#### The Members Portal Menu



# The Membership Page with Portal login





Complete the form and choose "Confirm Identity"

|                   | Please identify yourself   |                              |  |  |
|-------------------|----------------------------|------------------------------|--|--|
| Membership number | 999999                     | All fields must be completed |  |  |
| Forename          | Santa                      |                              |  |  |
| Surname           | Clause                     |                              |  |  |
| Postcode          | NP1 OLE                    |                              |  |  |
| E-mail            | santa.clause@northpole.com |                              |  |  |

**Completed Login Screen – Note it is Case Sensitive** 



Choose "Renew your membershi