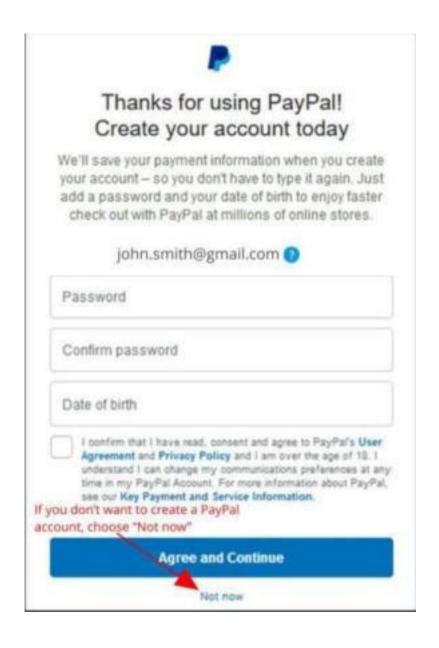

# Finish or if you wish you may create a PayPal account You will receive a Receipt for payment

| Please identify yourself         |                                            |  |
|----------------------------------|--------------------------------------------|--|
| Membership number                | All fields must be completed               |  |
| Forename                         |                                            |  |
| Surname                          |                                            |  |
| Postcode                         |                                            |  |
| E-mail                           |                                            |  |
|                                  |                                            |  |
| Con                              | firm Identity                              |  |
| Enquiries: enquiries@barnetu3a.o | ing.uk or contact the Membership Secretary |  |