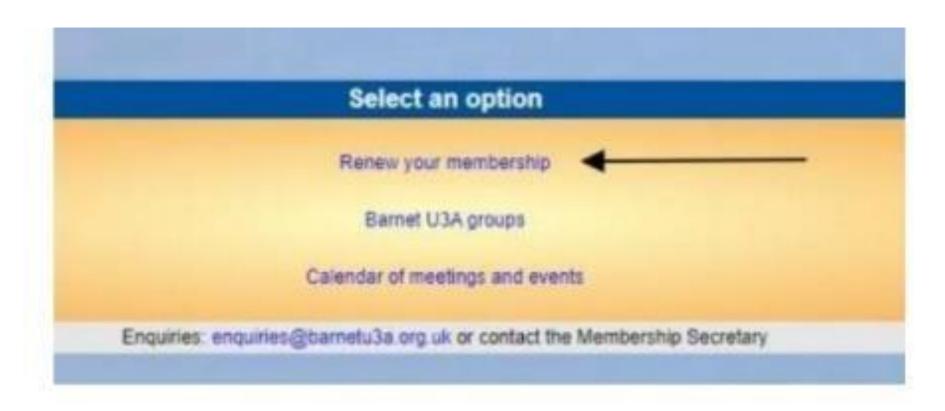

#### The Members Portal Menu

**Completed Login Screen – Note it is Case Sensitive** 

Choose "Renew your membership"

Tick Gift Aid (if eligible) and choose "Make Payment

Renewal amount Confirmation screen

If you have a Paypal Account PayPal ₩ £ 20.00 GBP Log in to PayPal Enter your email address or mobile phone number to get started. Email address or mobile number Next Pay by Debit or Credit Card Cancel and return to Barnet U3A Pay by Card 