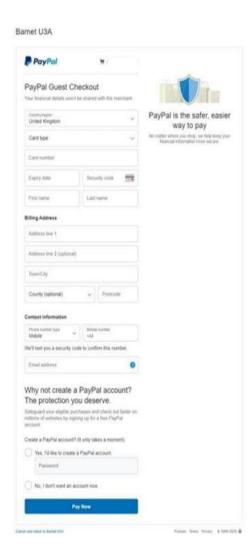

me          | Santa                      |                              |  |  |
| Surname           | Clause                     |                              |  |  |
| Postcode          | NP1 OLE                    |                              |  |  |
| E-mail            | santa.clause@northpole.com |                              |  |  |

**Completed Login Screen – Note it is Case Sensitive** 



Choose "Renew your membership"



Tick Gift Aid (if eligible) and choose "Make Payment



Renewal amount Confirmation screen

If you have a Paypal Account PayPal ₩ £ 20.00 GBP Log in to PayPal Enter your email address or mobile phone number to get started. Email address or mobile number Next Pay by Debit or Credit Card Cancel and return to Barnet U3A Pay by Card 

## Choose Debit/Credit card



### Pay with your Debit or Credit card



# Finish or if you wish you may create a PayPal account You will receive a Receipt for payment

| Please identify yourself         |                                            |  |
|----------------------------------|--------------------------------------------|--|
| Membership number                | All fields must be completed               |  |
| Forename                         |                                            |  |
| Surname                          |                                            |  |
| Postcode                         |                                            |  |
| E-mail                           |                                            |  |
|                                  |