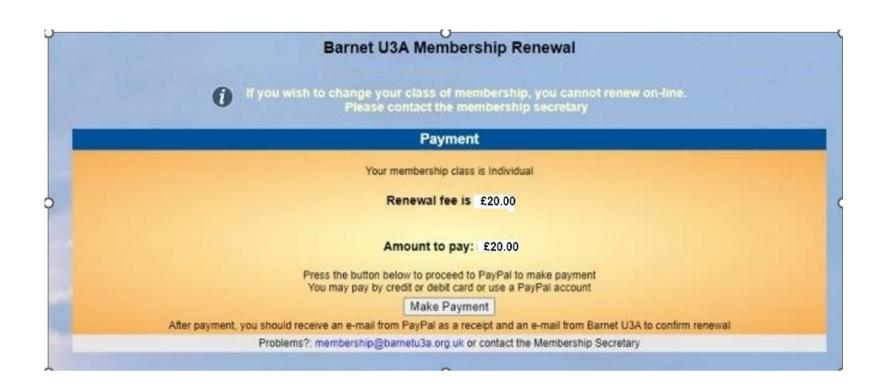

**Completed Login Screen – Note it is Case Sensitive** 

Choose "Renew your membership"

Tick Gift Aid (if eligible) and choose "Make Payment

Renewal amount Confirmation screen

If you have a Paypal Account PayPal ₩ £ 20.00 GBP Log in to PayPal Enter your email address or mobile phone number to get started. Email address or mobile number Next Pay by Debit or Credit Card Cancel and return to Barnet U3A Pay by Card 