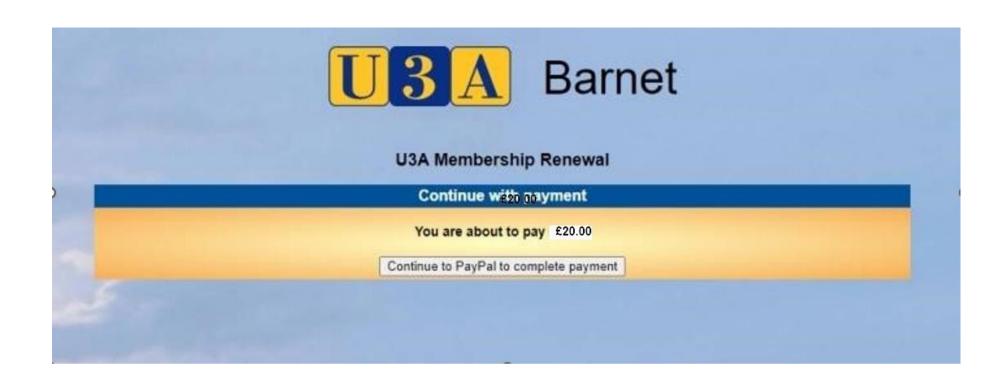

**Completed Login Screen – Note it is Case Sensitive** 

Choose "Renew your membership"

Tick Gift Aid (if eligible) and choose "Make Payment

Renewal amount Confirmation screen

If you have a Paypal Account PayPal ₩ £ 20.00 GBP Log in to PayPal Enter your email address or mobile phone number to get started. Email address or mobile number Next Pay by Debit or Credit Card Cancel and return to Barnet U3A Pay by Card 