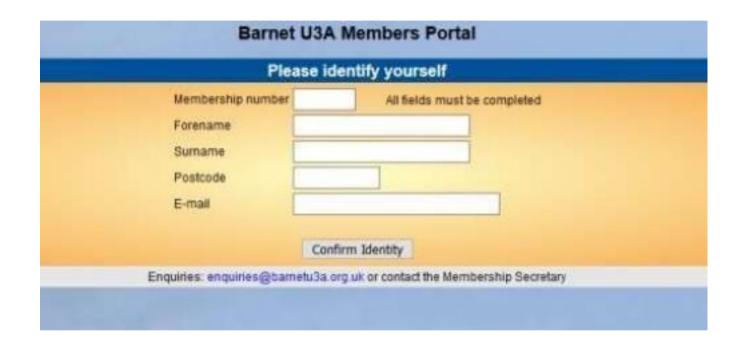

# The Membership Page with Portal login

Complete the form and choose "Confirm Identity"

|                   | Please identify yourself   |                              |  |  |
|-------------------|----------------------------|------------------------------|--|--|
| Membership number | 999999                     | All fields must be completed |  |  |
| Forename          | Santa                      |                              |  |  |
| Surname           | Clause                     |                              |  |  |
| Postcode          | NP1 OLE                    |                              |  |  |
| E-mail            | santa.clause@northpole.com |                              |  |  |