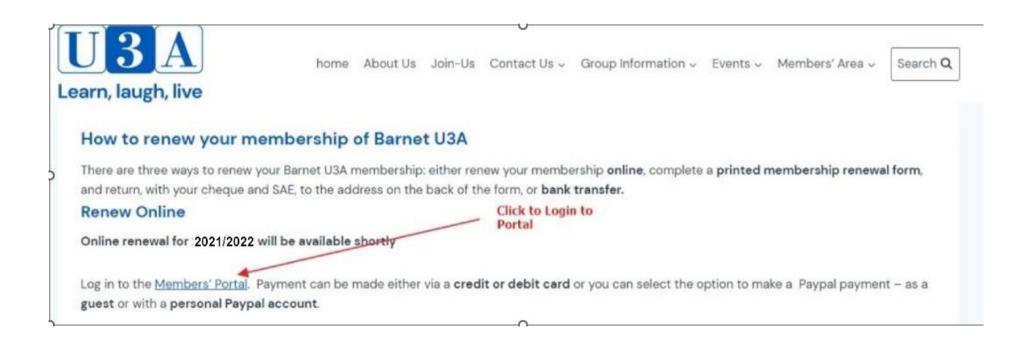

#### The Barnet U3A Members' Portal

You access the Portal via the Barnet U3A Website

(https://www.barnetu3a.org.uk/members-area/portal)